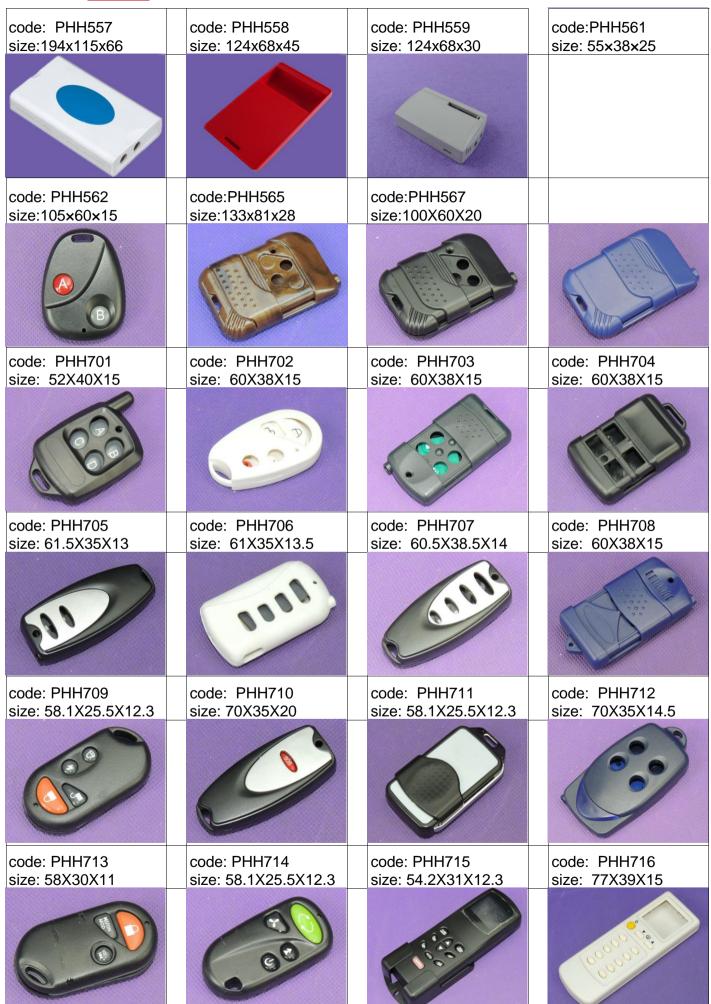

## **PHH SERIES LIST**

| code: PHH717<br>size: 58X30X11       | code: PHH718<br>size: 60X30X13  | code: PHH720<br>size: 135X50X28   | code: PHH721<br>size: 158X55X20  |
|--------------------------------------|---------------------------------|-----------------------------------|----------------------------------|
| 62                                   | O.H.                            |                                   |                                  |
| code: PHH722<br>size: 126X41X23.3    | code: PHH723<br>size: 127X50X17 | code: PHH724<br>size: 96X37X13.5  | code: PHH725<br>size: 120X44X25  |
|                                      |                                 | 33333                             |                                  |
| code: PHH726<br>size: 115X45X26      | code: PHH728<br>size: 96X38X14  | code: PHH729<br>size: 120X38X14   | code: PHH730<br>size: 85X37X15   |
| Silities.                            |                                 |                                   |                                  |
| code: PHH731<br>size: 126X41X23.5    | code: PHH732<br>size: 120X44X25 | code: PHH733<br>size: 126X41X23.5 | code: PHH734<br>size: 120X45X18  |
|                                      |                                 |                                   | 0000                             |
| code: PHH735<br>size: 70X40X20       | code: PHH736<br>size: 77X39X15  | code: PHH738<br>size: 86.5X63X13  | code: PHH739<br>size: 86.5X63X13 |
|                                      |                                 |                                   |                                  |
| code: PHH740<br>size: 51.6X33.6X12.2 |                                 |                                   |                                  |